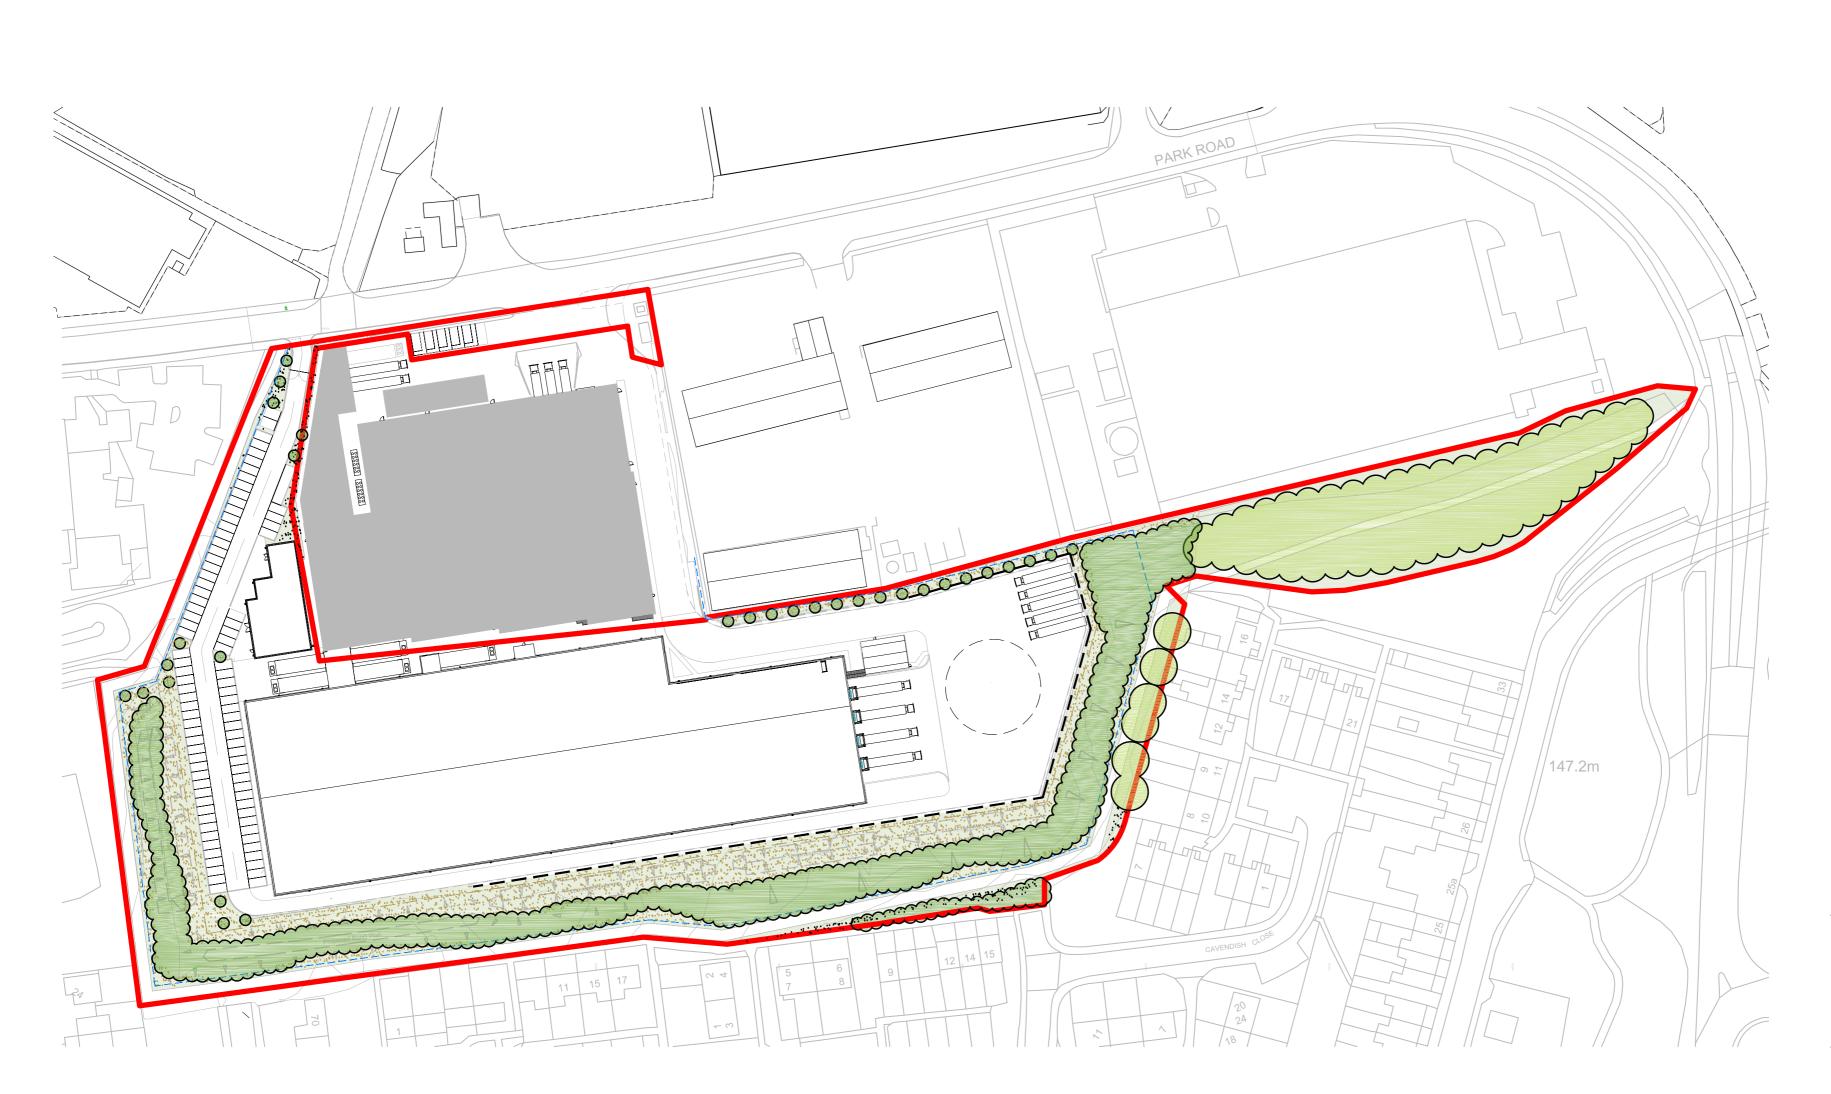

## I:1000 SITE PLAN

#### SOFT LANDSCAPE

EXISTING WOODLAND TO BE RETAINED

مررو

PROPOSED SEMI NATURAL WOODLAND National Vegetation Classification semi-natural woodland type W10

۲

PROPOSED GRASSLAND (MOWN)

PROPOSED TREES

Betula pendula (Silver Birch) Sorbus aucuparia (Rowan)

PROPOSED WILDFLOWER GRASSLAND

## HARD LANDSCAPE

PROPOSED SHEET PILED RETAINING WALL

PROPOSED REINFORCED CONCRETE RETAINING WALL

PROPOSED SECURITY FENCE

PROPOSED ACOUSTIC FENCE

Revision A; 29.10.2021: Woodland planting, tree planting and wildflower grassland areas reconfigured to accommodate SUDS features and building layout amendments; Retaining wall type amended; Acoustic fence added